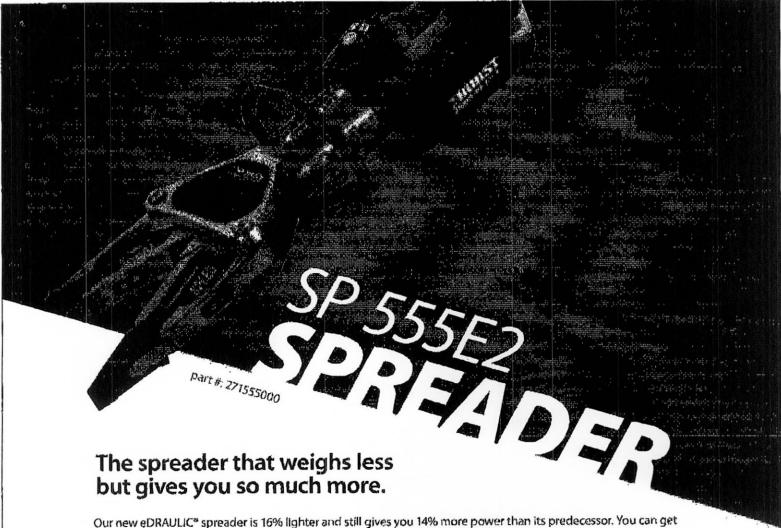

# **2017 Battery Power Extrication Tool Demo**

| Spreader     | Hurst       | TNT           | Genesis       |
|--------------|-------------|---------------|---------------|
|              | SP555E2     | ESL-28        | S45-SL        |
| Cost         | \$8,895.00  | \$9,079.00    | \$8,974.00    |
| Lenth        | 39.4 in     | 36.75 in      | 36.4 in       |
| Width        | 10.4 in     | 13.12 in      | 9.6 in        |
| Height       | 11 in       | 8.5 in        | 9.5 in        |
| Pressure     | 11,016 psi  | 10,500 psi    | 10,000 psi    |
| Spread Dist. | 28.7 in     | 28.2 in       | 23.6          |
| Spread Force | 76,000 lbs  | 32,150 lbs    | 38,250        |
| Pull Force   | 13,039 lbs  | 26,800 lbs    | **            |
| Weight       | 44.1 lbs    | 44.5 lbs      | 40.4 lbs      |
| NFPA Comp    | Yes         | Yes           | Yes           |
| Power Source | 25.2V Hurst | 28V Milwaukee | 28V Milwaukee |

Our new eDRAULIC\* spreader is 16% lighter and still gives you 14% more power than its predecessor. You can get the Job done and make the rescue quicker than ever. Its "Shark Tooth" removable tips have four rows of shark-like teeth to bite and hold onto any material. Add that to its Li-Ion never-say-die battery and you know you've got the right power and speed for any job.

## Features and Benefits:

- Enhanced performance -- 16% lighter and has 14% more power than its predecesor
- Squeezing plates built into the arms
- "Shark Toolh" removable tips offer multifunctional design, with four rows
  of shark-like teeth for maximum performance and gripping
- Each tool comes with two Li-lon rechargeable batteries and one charger
- If needed, you can plug it in for unstoppable power with a 110v adeptor

# Technical Specifications:

- Length: 39.4 in / 1,002 mm
- · Width: 10.4 in / 265 mm
- · Height: 11 In / 200 mm
- Weight: 44.1 lbs / 20 kg
- . Spreading Distance: 28.7 tn / 730 mm
- Max Spread Force: 147,924 lbs / 658 kN
- . Max Pulling Force: 13,039 lbs / 58 kN
- NFPA HSF: 16,188 lbs / 72 kN
- NFPA LSF: 11,016 lbs / 49 kN
- NFPA HPF: 10,341 lhs / 46 kN
- NFPA LPF: 0,295 lbs / 28 kN
- NFPA 1936 2015 Compilant: Yes
- · IP Rating: IP54