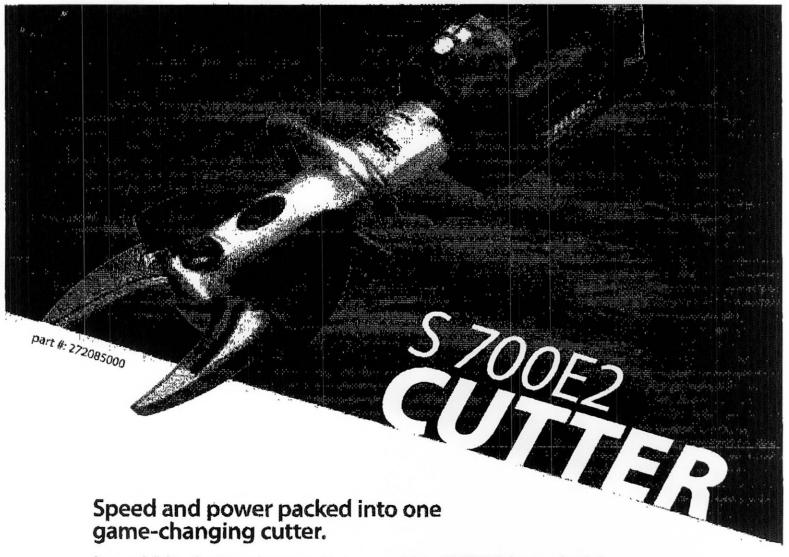

| Cutter        | Hurst       | TNT           | Genesis       |
|---------------|-------------|---------------|---------------|
|               | S700E2      | ESLC-29       | C236          |
| Cost          | \$8,095.00  | \$8,480.00    | \$8,974.00    |
| Lenth         | 36.2 in     | 35.75 in      | 38.7 in       |
| Width         | 11.7 in     | 1125 in       | 10.2 in       |
| Height        | 10.3 in     | 8.50 in       | 9.4 in        |
| Pressure      | 11,603 psi  | 10,500 psi    | 10,000 psi    |
| Blade Opening | 7.6 in      | 8.0 in        | 7.9 in        |
| Cut Force     | *           | 269,000 lbs   | 236,000 lbs   |
| Weight        | 49.4 lbs    | 49.8 lbs      | 51.8 lbs      |
| NFPA Comp     | Yes         | Yes           | Yes           |
| Power Source  | 25.2V Hurst | 28V Milwaukee | 28V Milwaukee |

# EDITAUIS OF LIFE

Six pounds lighter than its predecessor, and just as powerful, the \$ 700E2 is light years ahead of anything the competition has to date. This battery-powered cutter performs heroic rescues without hoses or a power unit. It's designed to take on current as well as future vehicle construction. Plus, it has 77% more cutting force where you need it.

# Features and Benefits:

- Highest cutting performance in the relevant work area
- Unique blade geometry with three distinct cutting angles
- Built for the high-strength steel of loday and tomorrow's vehicles
- Ergonomically designed star-grip permits tool actuation from almost any gripping position
- · Each tool comes with two batteries and one charger
- If needed, you can plug it in for limitless power with the eDRAULIC<sup>TM</sup> 110v adaptor

# **Technical Specifications:**

- Length: 36.2 In / 920 mm
- Width: 11.7 in / 296 mm
- Height: 10.3 in / 262 mm
- Weight: 49.4 lbs / 22.4 kg
- · Cutter Opening: 7.6 In / 192 mm
- NFPA Cutter Rating: A8/B9/C8/D9/E9
- NFPA 1936 2015 Compliant: Yes
- IP Rating: IP54