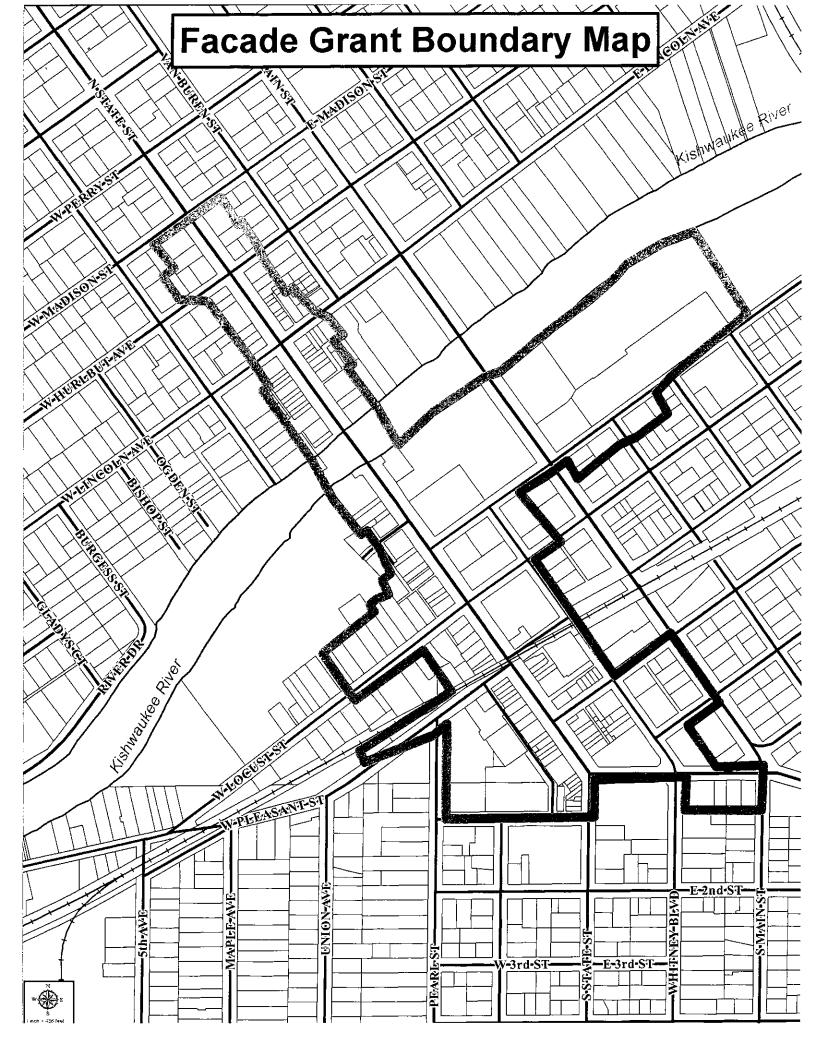

#### (10) New Business:

(A) Res. #2097-2019: A Resolution Creating the City of Belvidere Downtown Façade Grant Program.

Motions forwarded from Committee of the Whole – Public Safety and Finance and Personnel of April 22, 2019. Finance motions presented by Chairman Ratcliffe or Vice Chairman Porter.