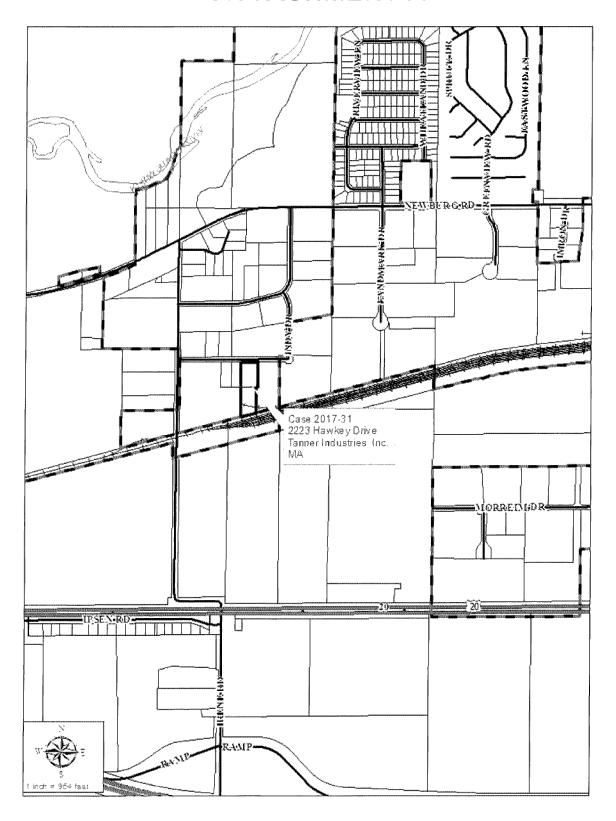

## (10) New Business:

- (A) Ord. #365H 1<sup>st</sup> Reading: An Ordinance Granting a Zoning District Change from RH, Rural Holding District to PI, Planned Industrial District (6572-6578 Revlon Drive).
- (B) Ord. #366H 1<sup>st</sup> Reading: An Ordinance Granting a Special Use to Allow Outdoor Storage and Wholesaling (Impound Yard) within the PI, Planned Industrial District (6572-6578 Revlon Drive).
- (C) Ord. #367H 1<sup>st</sup> Reading: An Ordinance Granting a Zoning District Change from RH, Rural Holding District to PI, Planned Industrial District (2223 Hawkey Drive).