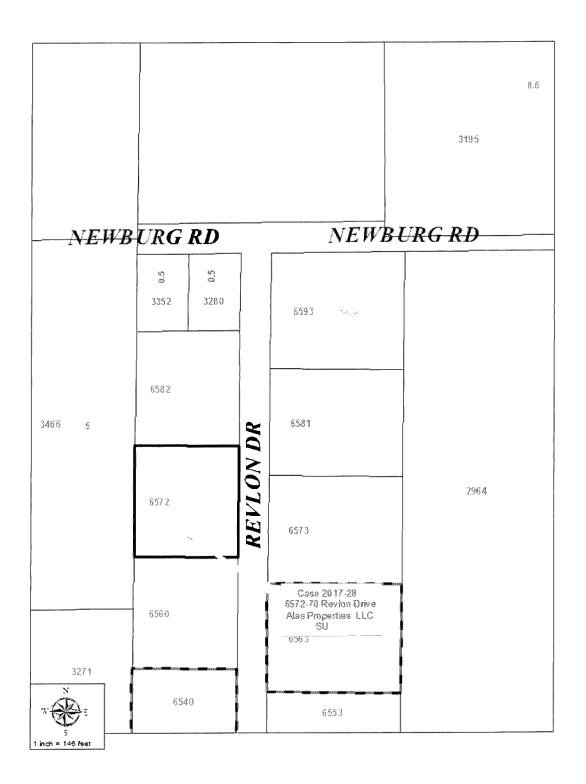

## (10) New Business:

- (A) Ord. #365H 1<sup>st</sup> Reading: An Ordinance Granting a Zoning District Change from RH, Rural Holding District to PI, Planned Industrial District (6572-6578 Revlon Drive).
- (B) Ord. #366H 1<sup>st</sup> Reading: An Ordinance Granting a Special Use to Allow Outdoor Storage and Wholesaling (Impound Yard) within the PI, Planned Industrial District (6572-6578 Revlon Drive).
- (C) Ord. #367H 1<sup>st</sup> Reading: An Ordinance Granting a Zoning District Change from RH, Rural Holding District to PI, Planned Industrial District (2223 Hawkey Drive).