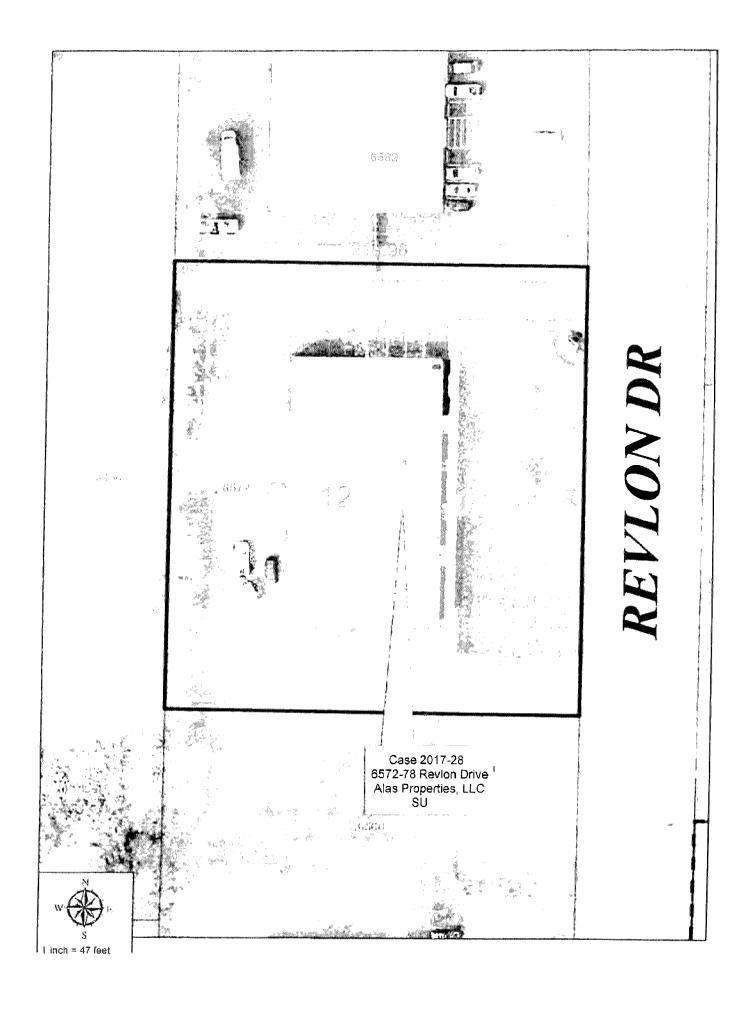

## (10) New Business:

- (A) Ord. #365H 1<sup>st</sup> Reading: An Ordinance Granting a Zoning District Change from RH, Rural Holding District to PI, Planned Industrial District (6572-6578 Revlon Drive).
- (B) Ord. #366H 1<sup>st</sup> Reading: An Ordinance Granting a Special Use to Allow Outdoor Storage and Wholesaling (Impound Yard) within the PI, Planned Industrial District (6572-6578 Revlon Drive).
- (C) Ord. #367H 1<sup>st</sup> Reading: An Ordinance Granting a Zoning District Change from RH, Rural Holding District to PI, Planned Industrial District (2223 Hawkey Drive).