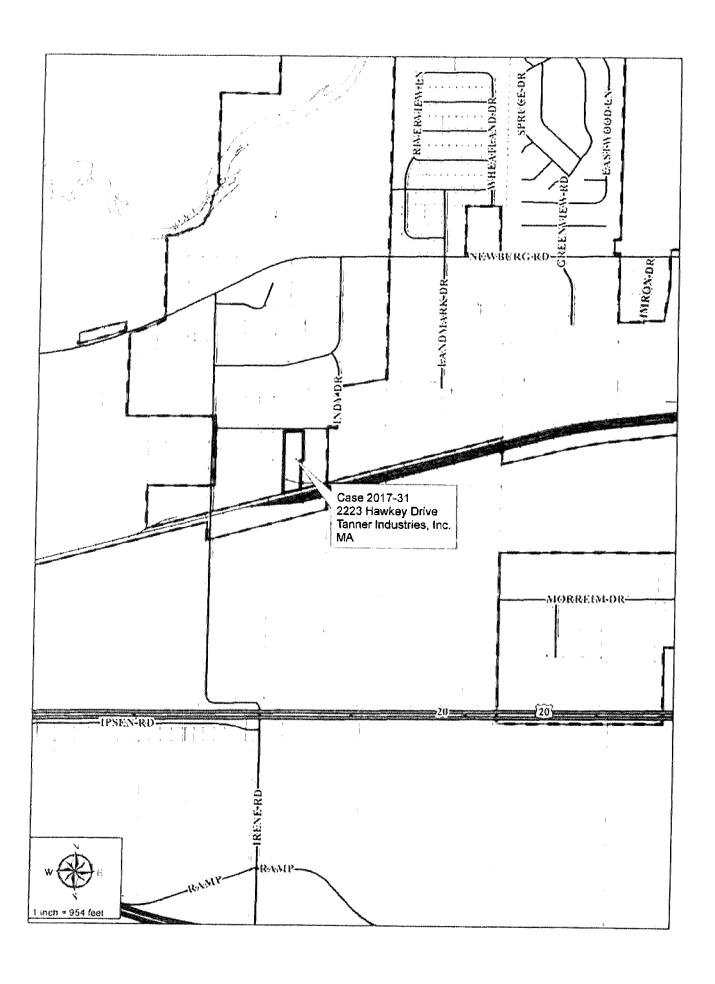

## (10) New Business:

- (A) Ord. #365H 1<sup>st</sup> Reading: An Ordinance Granting a Zoning District Change from RH, Rural Holding District to PI, Planned Industrial District (6572-6578 Revlon Drive).
- (B) Ord. #366H 1<sup>st</sup> Reading: An Ordinance Granting a Special Use to Allow Outdoor Storage and Wholesaling (Impound Yard) within the PI, Planned Industrial District (6572-6578 Revlon Drive).
- (C) Ord. #367H 1<sup>st</sup> Reading: An Ordinance Granting a Zoning District Change from RH, Rural Holding District to PI, Planned Industrial District (2223 Hawkey Drive).