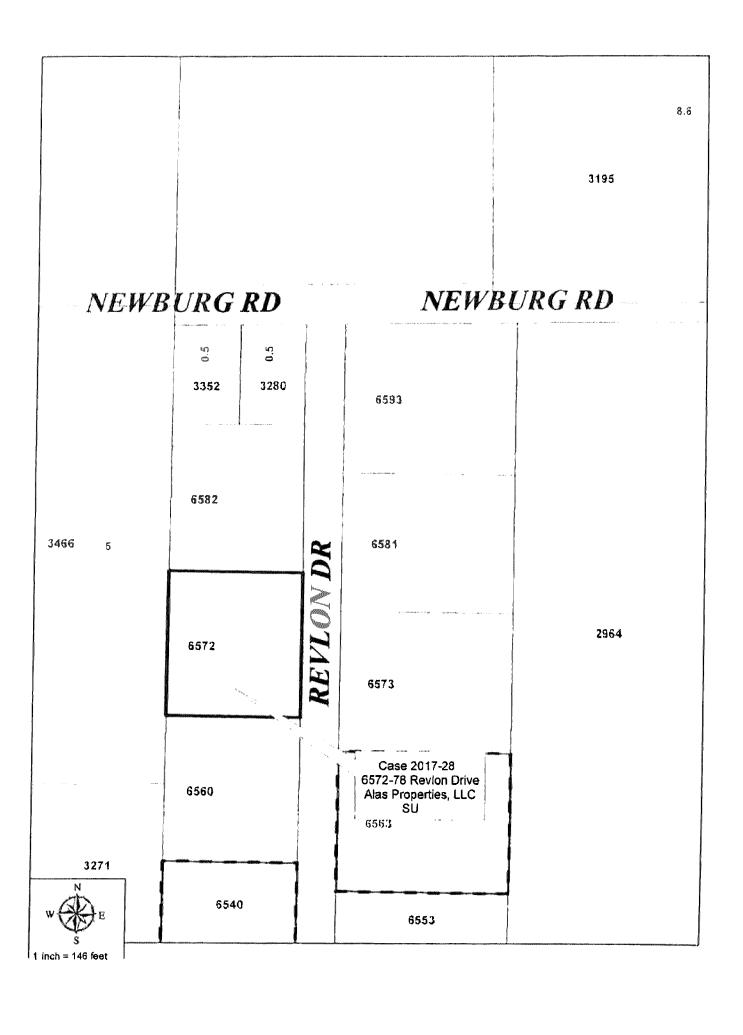

## (10) New Business:

- (A) Ord. #365H 1<sup>st</sup> Reading: An Ordinance Granting a Zoning District Change from RH, Rural Holding District to PI, Planned Industrial District (6572-6578 Revlon Drive).
- (B) Ord. #366H 1<sup>st</sup> Reading: An Ordinance Granting a Special Use to Allow Outdoor Storage and Wholesaling (Impound Yard) within the PI, Planned Industrial District (6572-6578 Revlon Drive).
- (C) Ord. #367H 1<sup>st</sup> Reading: An Ordinance Granting a Zoning District Change from RH, Rural Holding District to PI, Planned Industrial District (2223 Hawkey Drive).