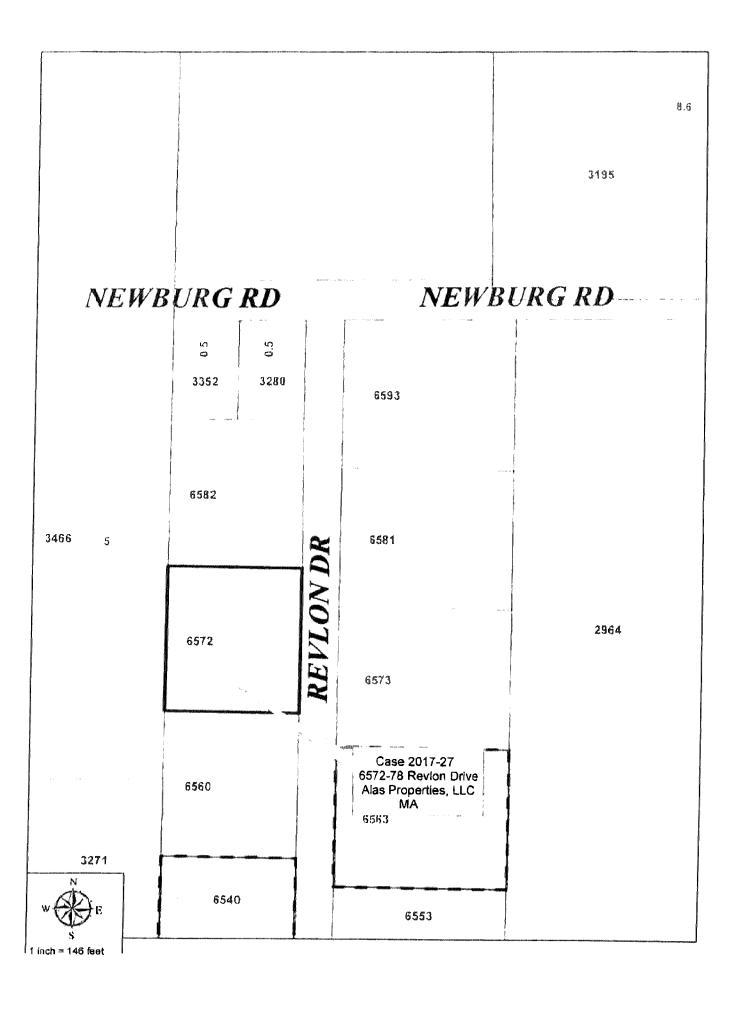

## (10) New Business:

- (A) Ord. #365H 1<sup>st</sup> Reading: An Ordinance Granting a Zoning District Change from RH, Rural Holding District to PI, Planned Industrial District (6572-6578 Revlon Drive).
- (B) Ord. #366H 1<sup>st</sup> Reading: An Ordinance Granting a Special Use to Allow Outdoor Storage and Wholesaling (Impound Yard) within the PI, Planned Industrial District (6572-6578 Revlon Drive).
- (C) Ord. #367H 1<sup>st</sup> Reading: An Ordinance Granting a Zoning District Change from RH, Rural Holding District to PI, Planned Industrial District (2223 Hawkey Drive).