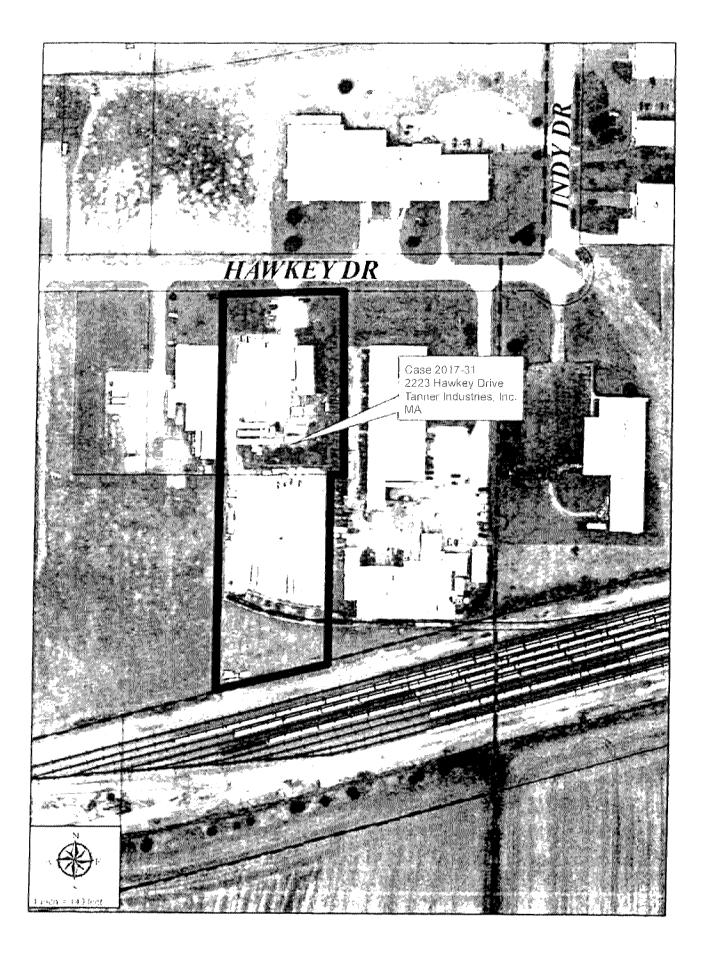

## (10) New Business:

- (A) Ord. #365H 1<sup>st</sup> Reading: An Ordinance Granting a Zoning District Change from RH, Rural Holding District to PI, Planned Industrial District (6572-6578 Revlon Drive).
- (B) Ord. #366H 1<sup>st</sup> Reading: An Ordinance Granting a Special Use to Allow Outdoor Storage and Wholesaling (Impound Yard) within the PI, Planned Industrial District (6572-6578 Revlon Drive).
- (C) Ord. #367H 1<sup>st</sup> Reading: An Ordinance Granting a Zoning District Change from RH, Rural Holding District to PI, Planned Industrial District (2223 Hawkey Drive).