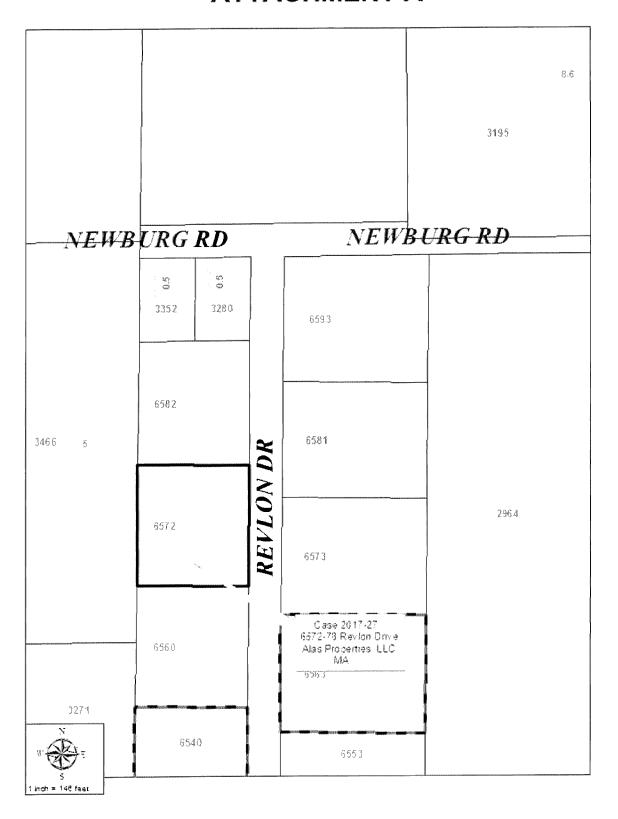

## (10) New Business:

- (A) Ord. #365H 1<sup>st</sup> Reading: An Ordinance Granting a Zoning District Change from RH, Rural Holding District to PI, Planned Industrial District (6572-6578 Revlon Drive).
- (B) Ord. #366H 1<sup>st</sup> Reading: An Ordinance Granting a Special Use to Allow Outdoor Storage and Wholesaling (Impound Yard) within the PI, Planned Industrial District (6572-6578 Revlon Drive).
- (C) Ord. #367H 1<sup>st</sup> Reading: An Ordinance Granting a Zoning District Change from RH, Rural Holding District to PI, Planned Industrial District (2223 Hawkey Drive).